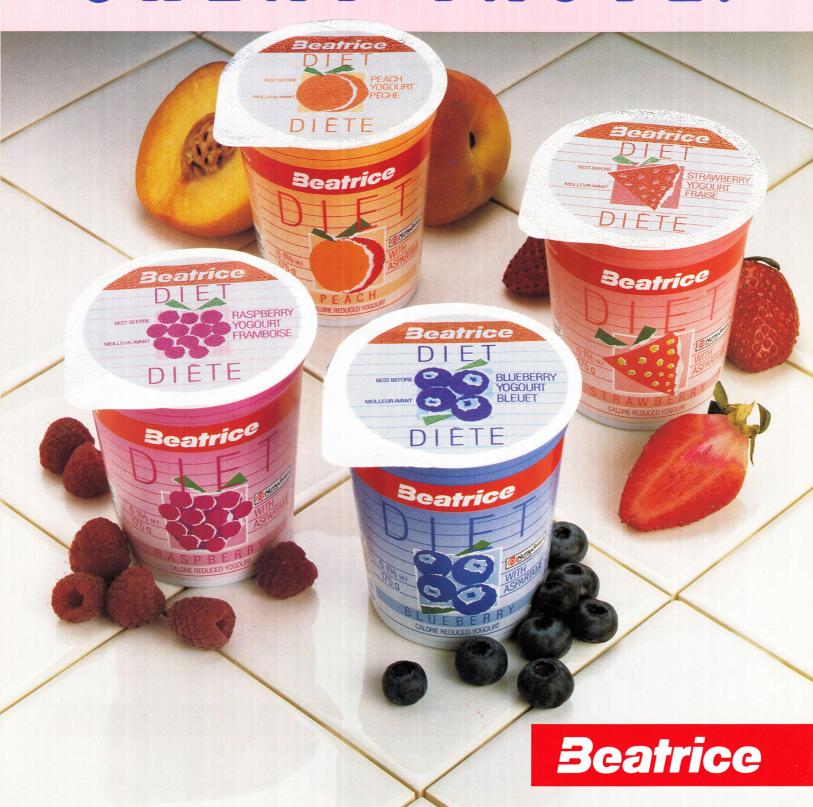

# FINALLY, THE ONLY **DIET** YOGOURT GOOD ENOUGH TO CARRY THE **BEATRICE** NAME

#### THE PRODUCT

- Formulated to be the best tasting diet yogourt available.
- Is a true diet yogourt, containing only 54 calories/100g, or 94 calories/175g cup, and only 0.1% butterfat!
- Contains only natural flavours, and is sweetened with Nutrasweet®.
- Is a stirred yogourt, available in the four most popular flavours.

#### THE PROPHECY

List **Beatrice** "**Diet**" **Yogourt** in addition to the other excellent Beatrice Yogourts, and you will maximize your total yogourt sales and profits.

| Generate m    | aximum sales and profits wi                     | th the following p | lan:                      |  |  |  |
|---------------|-------------------------------------------------|--------------------|---------------------------|--|--|--|
| Distribution: | List all four flavours of Beatrice Diet Yogourt |                    |                           |  |  |  |
|               | Strawberry Peach                                | Raspberry          | Blueberry                 |  |  |  |
| Pricing:      | Suggested Retail Price                          | Margin             |                           |  |  |  |
| Shelving:     | Shelve Beatrice Diet Yogourt                    |                    |                           |  |  |  |
| Featuring:    | Advertise/In-store feature week of              | to tie             | in with promotional plan. |  |  |  |