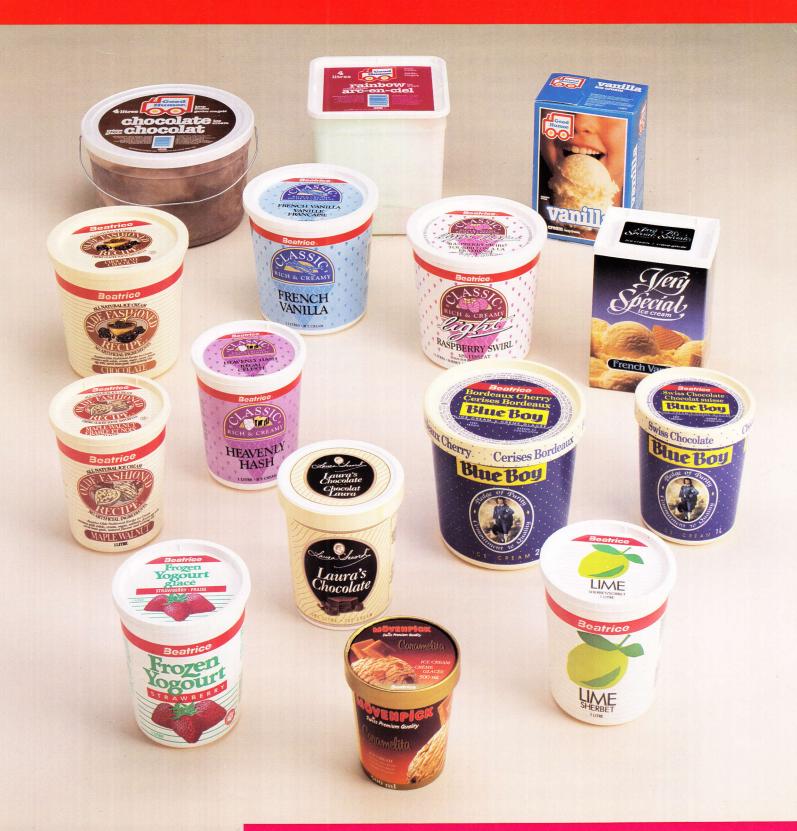

### A great addition to the Beatrice Light Family!

- Beatrice is proud to introduce a new star to the already proven line-up of "Light" winners!
- Beatrice Light ice cream is a totally unique concept the first light ice cream in Canada!
- Unlike other diet (non-dairy) frozen desserts, Beatrice Light Ice Cream delivers *all* the great taste of *real* ice cream.
- Beatrice Light Ice Cream will expand category sales through its superior combination of great taste and nutritional benefits:
  - good source of calcium
  - reduced butterfat
  - reduced calories
- Contemporary packaging communicates the "Light" benefit and capitalizes on the Beatrice "Light" logo, recognized for quality, taste and good health.
- Available in the convenient 1 Litre size in both popular vanilla and chocolate flavours.

#### GREAT ADDITIONS TO THE BEATRICE LIGHT FAMILY

- Following the successful launch of Beatrice Light Yogurt, we are proud to introduce new Light Sour Cream and Cottage Cheese
- These new light products will expand total category volume, and result in incremental volume and profits for you
- Our cultured products have the same high quality ingredients and great Beatrice taste but with half the fat
  of our regular products!
- · Both are "Low in Fat" and "Low in Calories"