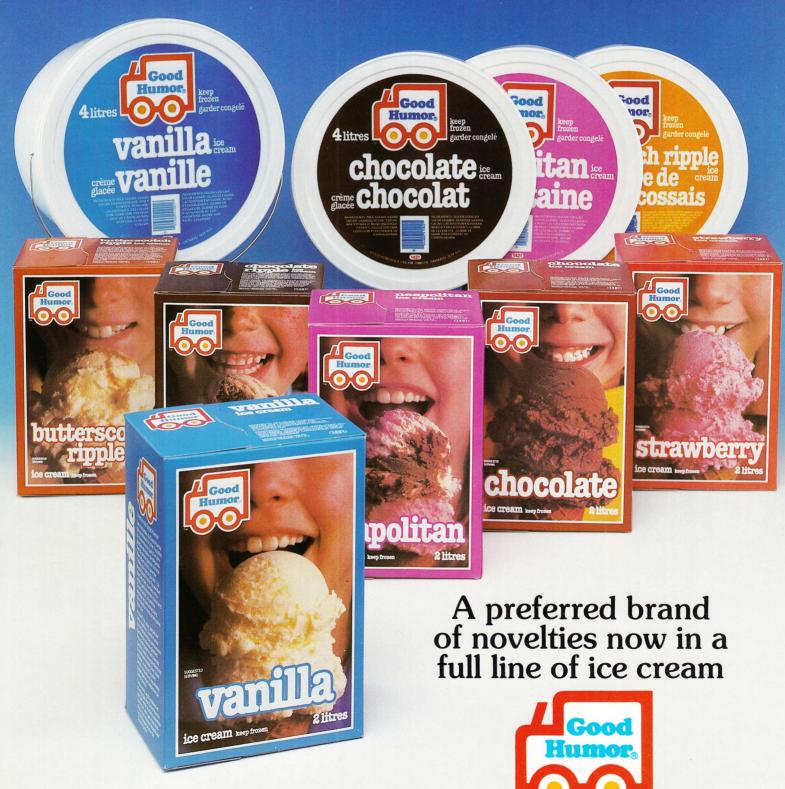

# Get into NEW Good Humor Ice Cream!

#### THE TRADITION CONTINUES

- Good Humor has been making fun-to-eat, great tasting ice cream novelties for over 60 years.
- Now Good Humor proudly introduces a quality tasting line of ice creams.
- Four flavours available in the economical family size 4 litre pail: Vanilla, Chocolate, Neapolitan and Butterscotch Ripple
- And six popular flavours in the convenient 2 litre carton: Vanilla, Chocolate, Neapolitan, Butterscotch Ripple, Strawberry and Chocolate Ripple
- Attention getting carton design communicates fun-to-eat, sensational tasting ice cream
- Priced competitively in the economy segment
- Supported strongly by the Beatrice ice cream promotional program, with added awareness/trial from the Good Humor novelty association
- A trusted brand name for over sixty years It's sure to be a hit with families of the 80's.

#### Generate maximum sales and profits with the following plan

| DISTRIBUTION    | Stock all four flavours of 4 litre and six flavours of 2 litre Good Humor |                     |       |  |
|-----------------|---------------------------------------------------------------------------|---------------------|-------|--|
|                 | ice cream                                                                 |                     |       |  |
|                 | 4 litre pail:                                                             | 2 litre carton:     |       |  |
|                 | Vanilla                                                                   | Vanilla             |       |  |
|                 | Chocolate                                                                 | Chocolate           |       |  |
|                 | Neapolitan                                                                |                     |       |  |
|                 | Butterscotch Ripple                                                       | Butterscotch Ripple |       |  |
|                 |                                                                           | Strawberry          |       |  |
|                 |                                                                           | Chocolate Ripple    |       |  |
| PRICING         | Suggested retail price                                                    | (4 1)               | (2 1) |  |
|                 | margin                                                                    | (4 1)               | (2 1) |  |
| <b>SHELVING</b> | Shelve Good Humor ice cream _                                             |                     |       |  |
| FEATURING       | Advertise/in-store feature week of                                        |                     |       |  |
|                 |                                                                           |                     |       |  |