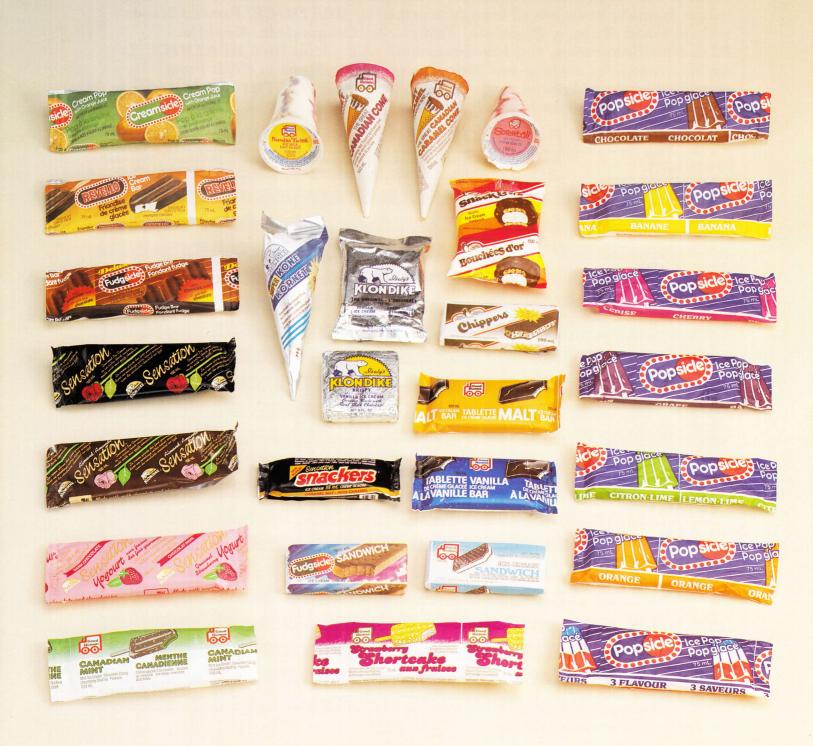

# **Bulk Novelties**

## Beatrice<sub>®</sub>

## **BEATRICE Novelties**

BEATRICE FOODS manufactures and distributes a full range of Novelty items. Water ice products, cones, ice cream bars and sandwiches, sundae cups and unique specialty items are all brought together by BEATRICE. Famous brands such as Good Humor, Popsicle, Fudgsicle, Creamsicle, Revello, Klondike/Sensation, and Livesavers are all available from BEATRICE. In addition, watch for exciting new Mövenpick novelty items in 1993. From premium bars to mid-priced sandwiches, to bulk pops, BEATRICE has it all – in both bulk and multi-pack formats.

#### BEATRICE BULK NOVELTIES SKU INFORMATION

| PRODUCT                          | Novelties<br>24 Pk | Novelties<br>12 Pk | Sundae<br>Cups/24 Pk                    | Concession<br>Cups/24 Pk | Thermo<br>Cups/24 Pk                       | Stickless<br>Bars/24 Pk                       | Popsicles<br>24 Pk |
|----------------------------------|--------------------|--------------------|-----------------------------------------|--------------------------|--------------------------------------------|-----------------------------------------------|--------------------|
| Canadian Mint                    | •                  |                    |                                         |                          |                                            |                                               |                    |
| Chippers                         | •                  |                    |                                         |                          |                                            |                                               |                    |
| Chocolate Eclair                 | •                  |                    |                                         |                          |                                            |                                               |                    |
| Fudgsicle                        | •                  |                    |                                         |                          |                                            |                                               |                    |
| Fudgsicle Sandwich               | •                  |                    |                                         |                          |                                            |                                               |                    |
| Vanilla Yogourt Bar              | •                  |                    |                                         |                          |                                            |                                               |                    |
| Peach Yogourt Bar                | •                  |                    |                                         |                          |                                            |                                               | 14.15              |
| Strawberry Yogourt Bar           | •                  |                    |                                         |                          |                                            |                                               |                    |
| Great Canadian Cone              | •                  |                    |                                         |                          |                                            |                                               |                    |
| Great Canadian Caramel Cone      | •                  |                    |                                         |                          |                                            |                                               |                    |
| Ice Cream Patties                | •                  |                    |                                         |                          |                                            |                                               |                    |
| Creamsicle                       | •                  |                    |                                         |                          |                                            |                                               |                    |
| Revello                          | •                  |                    |                                         |                          |                                            |                                               |                    |
| Ice Cream Sandwich               | •                  |                    |                                         |                          |                                            |                                               |                    |
| Screwball                        | •                  |                    |                                         |                          |                                            |                                               |                    |
| Strawberry Shortcake             | •                  |                    |                                         |                          |                                            |                                               |                    |
| Klondike Bar                     |                    | •                  |                                         |                          | (1) (A) (A) (A) (A) (A) (A) (A) (A) (A) (A |                                               |                    |
| Klondike Krispy Bar              |                    | •                  |                                         |                          |                                            |                                               |                    |
| Klondike Kone                    |                    | •                  |                                         |                          |                                            |                                               |                    |
| Sensation Bar                    |                    | •                  |                                         |                          |                                            |                                               |                    |
| Sensation Almond Bar             |                    | •                  |                                         |                          |                                            |                                               |                    |
| Sensation Strawberry Yogourt Bar |                    | •                  |                                         |                          |                                            |                                               |                    |
| Sensation Snackers               |                    | •                  |                                         |                          |                                            |                                               |                    |
| Snack & 1/2 Chocolate            |                    | •                  |                                         |                          |                                            | ,                                             |                    |
| Snack & 1/2 Vanilla              |                    | •                  |                                         |                          |                                            |                                               |                    |
| Sundae Twist                     | -                  | •                  |                                         |                          |                                            |                                               | -                  |
| Butterscotch                     | 308                |                    | •                                       |                          |                                            |                                               |                    |
| Chocolate                        |                    |                    | •                                       |                          | •                                          |                                               | •                  |
| Strawberry                       |                    |                    | •                                       |                          | •                                          |                                               |                    |
| Vanilla                          |                    |                    | •                                       |                          | •                                          | •                                             | ¥////              |
| Orange Sherbet                   | \$ 50 Ex           |                    | 100000000000000000000000000000000000000 | •                        | •                                          |                                               |                    |
| Lime Sherbet                     |                    |                    | -                                       | -                        | •                                          |                                               | ·                  |
| Malt                             |                    |                    |                                         |                          |                                            | •                                             |                    |
| Banana                           |                    |                    |                                         |                          |                                            |                                               | •                  |
| Cherry                           |                    |                    |                                         |                          |                                            |                                               |                    |
| Grape                            |                    |                    |                                         |                          |                                            |                                               |                    |
| Lemon-Lime                       | E CONTROL OF       |                    |                                         |                          |                                            |                                               |                    |
| Orange                           |                    |                    |                                         |                          |                                            | 10/ml/10/10/10/10/10/10/10/10/10/10/10/10/10/ |                    |
| 3-Flavour                        |                    |                    |                                         |                          |                                            |                                               |                    |

Note: Some products are not available in all markets.