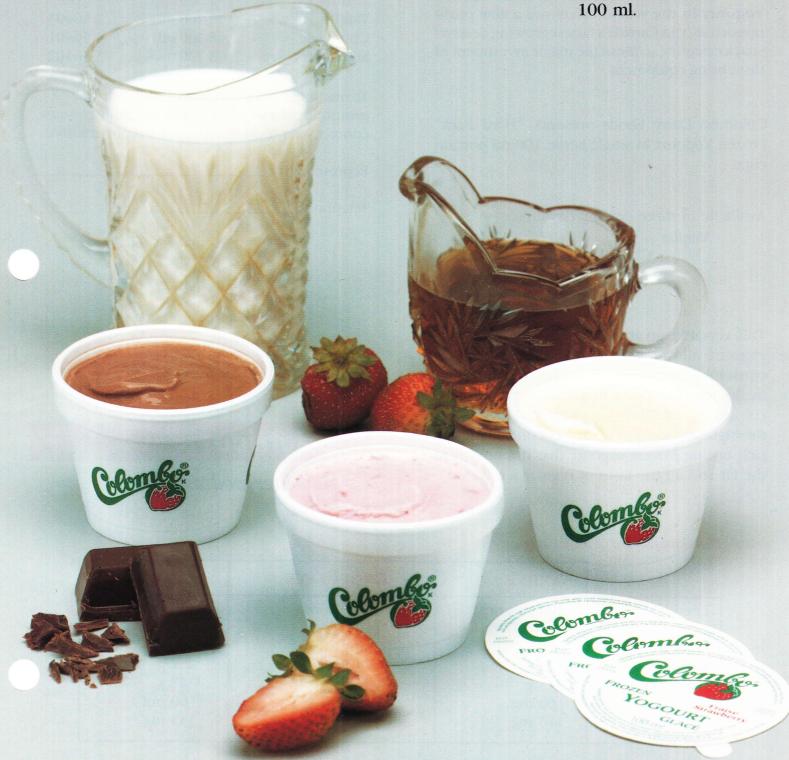

## INTRODUCING A GREAT NEW WAY TO OFFER YOUR CUSTOMERS ... THE WORLD'S FAVOURITE FROZEN YOGOURT!

Now the **largest manufacturer of frozen yogourt in the world** offers you a new profit opportunity in Canada's fastest growing dessert/snack category, *without* the major investment of dispensing equipment.

Colombo Dairy Foods presents, "Hard Pack" Frozen Yogourt in Single Serve 100 ml portion cups.

Available in three creamy flavours: Vanilla . . .

Chocolate ...

and Strawberry.

This versatile, go anywhere single serve frozen yogourt allows you to offer today's health-conscious consumers an *all-natural* product made from the finest ingredients; No artificial colourings, additives or preservatives ... and the highest standards of quality control. All, in a rich tasting frozen yogourt that has one third the fat and all the taste of regular ice cream.

|            |                  | Oraer |
|------------|------------------|-------|
| Product    | <b>Pack Size</b> | Code  |
| Vanilla    | 48-100 ml        | 56403 |
| Chocolate  | 48-100 ml        | 56401 |
| Strawberry | 48-100 ml        | 56402 |