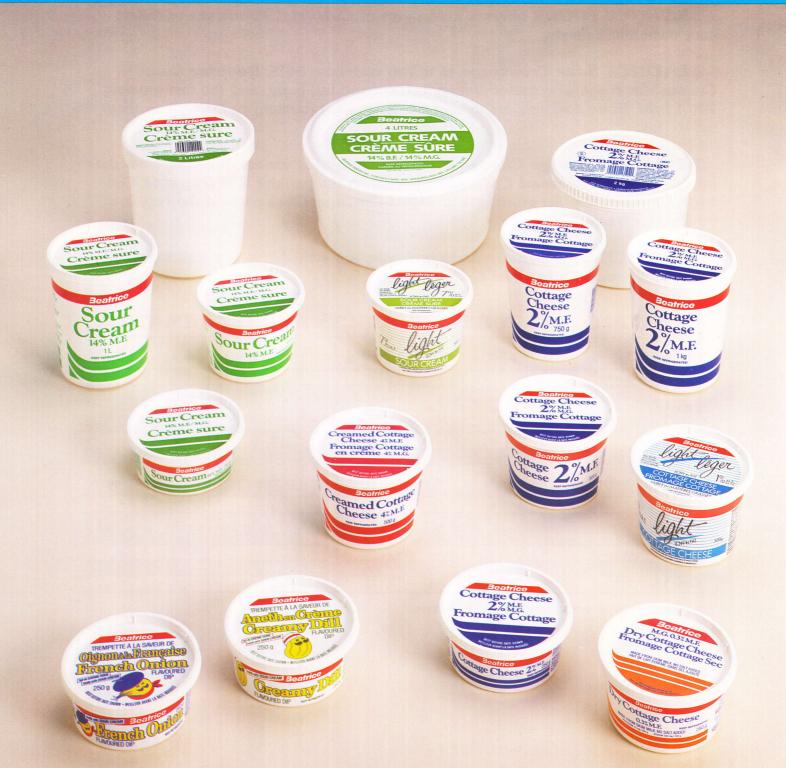

## **BEATRICE Cultured Products**

**BEATRICE FOODS** offers a wide range of **Cultured Products** to satisfy your customer's needs.

**BEATRICE Sour Cream** comes in two varieties: **14% Regular Sour Cream**, for those who prefer creamy texture and full body, and the fast-growing **7% Light Sour Cream**, for those who don't want to sacrifice taste when they reduce fat.

**BEATRICE Cottage Cheese** is available in a wide variety of styles, from the full-bodied 4% Creamed Cottage Cheese, to the popular 2% Regular Cottage Cheese, the fast-growing 1% Light Cottage Cheese, and the very low fat Dry Cottage Cheese.

**BEATRICE Chip Dips,** a party favourite, are available in two delicious flavours, **French Onion** and **Creamy Dill.** 

#### **BEATRICE CULTURED PRODUCTS SKU INFORMATION**

| PRODUCT        | 250 g  | 500 g  | 750 g | 1 kg | 2 kg                      | 4 kg | 10 kg |
|----------------|--------|--------|-------|------|---------------------------|------|-------|
| Cottage Cheese |        |        |       |      |                           |      |       |
| 4%             |        | •      |       |      | •                         |      | •     |
| 2%             | •      | •      | •     | •    | •                         |      |       |
| 1% Light       |        | •      |       |      |                           |      |       |
| Dry            | •      | L • .  |       |      | NE HOLLEGE CONTROL OF THE | •    |       |
| Chip Dip       |        |        |       |      |                           |      |       |
| French Onion   |        |        |       |      |                           |      |       |
| Creamy Dill    | •      |        |       |      |                           |      |       |
| PRODUCT        | 250 mL | 500 mL | 1 L   | 2 L  | 4 L                       | 10 L |       |
| Sour Cream     |        |        |       |      |                           |      |       |
| Regular 14%    | •      | •      | •     | •    | •                         | •    |       |
| Light 7%       |        | •      |       |      |                           |      |       |