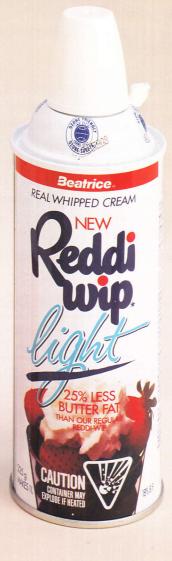

**BEATRICE** now offers **Reddi-Wip Light**  $_{\circ}$ , Real Whipped Cream with 25% less butterfat than regular **Reddi-Wip**  $_{\circ}$ . Now your customers can enjoy that great **Reddi-Wip**  $_{\circ}$  taste in a lower-fat version!

#### **REDDI-WIP. SKU INFORMATION**

| BRAND            | 225 g<br>(Makes 1 Litre) | 450 g<br>(Makes 2 Litres) | % M.F. | SHELF LIFE |
|------------------|--------------------------|---------------------------|--------|------------|
| Reddi-Wip®       | •                        | •                         | 24%    | 6 Months   |
| Reddi-Wip Light® | •                        |                           | 18%    | 6 Months   |