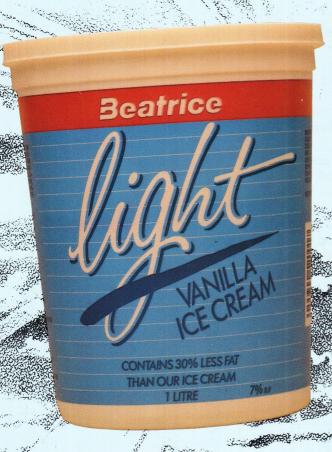

# ICE CREAM HAS SEEN HE LIGHT!

# Introducing

Canada's First Light Ice Cream!

### A great addition to the Beatrice Light Family!

- Beatrice is proud to introduce a new star to the already proven line-up of "Light" winners!
- Beatrice Light ice cream is a totally unique concept the first light ice cream in Canada!
- Unlike other diet (non-dairy) frozen desserts, Beatrice Light Ice Cream delivers *all* the great taste of *real* ice cream.
- Beatrice Light Ice Cream will expand category sales through its superior combination of great taste and nutritional benefits:
  - good source of calcium
  - reduced butterfat
  - reduced calories
- Contemporary packaging communicates the "Light" benefit and capitalizes on the Beatrice "Light" logo, recognized for quality, taste and good health.
- Available in the convenient 1 Litre size in both popular vanilla and chocolate flavours.

#### Generate maximum sales and profits with the following plan:

| <b>Distribution</b> List the two winning flavours of New | Beatrice Light Ice Cream         |
|----------------------------------------------------------|----------------------------------|
| Pricing Suggested Retail Price                           | Margin                           |
| Shelving Shelve Light Ice Cream                          |                                  |
| Featuring Advertise/In-Store Feature week of             | to tie in with promotional plan. |