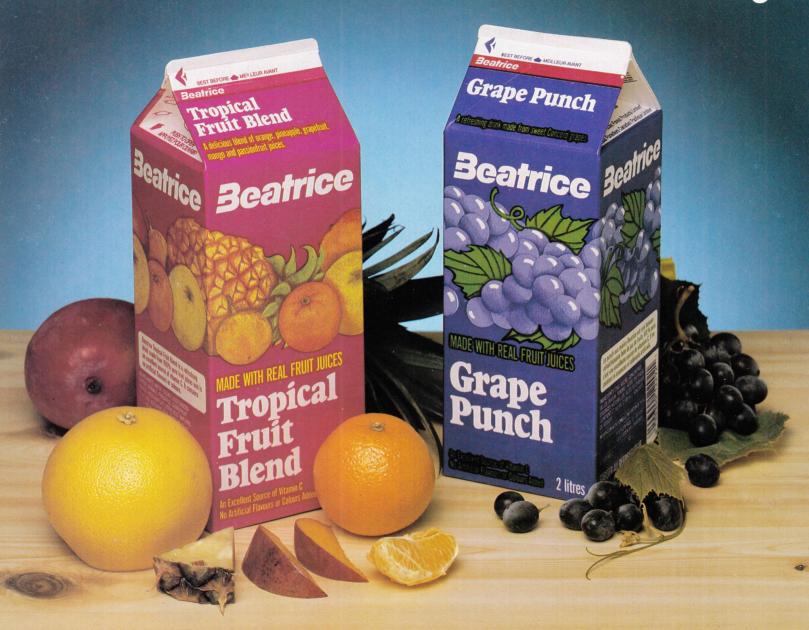

# 2 Refreshing Juice Blends from Beatrice QUALITY YOU CAN TASTE – AND SELL!

Now you can benefit from Beatrice's leadership\* in the Chilled Juice market by providing your customers with 2 of the best-tasting, best-looking juice-blends under the sun, at very competitive prices!

- Beatrice **TROPICAL FRUIT** is an exotic blend of Orange, Pineapple, Grapefruit, Mango, and Passionfruit juices.
- Beatrice GRAPE PUNCH is a refreshing drink made from sunsweetened Concord grapes.
  - Consumers trust Beatrice to deliver on their increasing demands for:

Quality
Taste
Nutrition
Convenience
Value

 Outstanding packaging graphics and the popular 2 litre pure-pak format ensure this product will move quickly for you.

List both new flavours of Beatrice drinks in addition to market leading Beatrice 100% Pure Orange Juice for the best selling line of juices and drinks under the sun!

#### PROFIT PLANNER

| ITEM                       | CASE   | CASE<br>COST | UNIT<br>COST | MARK-UP | SELLING<br>PRICE | UPC<br>CODE |
|----------------------------|--------|--------------|--------------|---------|------------------|-------------|
| 2L Tropical<br>Fruit Blend | 9 x 2L |              |              |         |                  | 55300-12295 |
| 2L Grape<br>Punch          | 9 x 2L |              |              |         |                  | 55300-12292 |