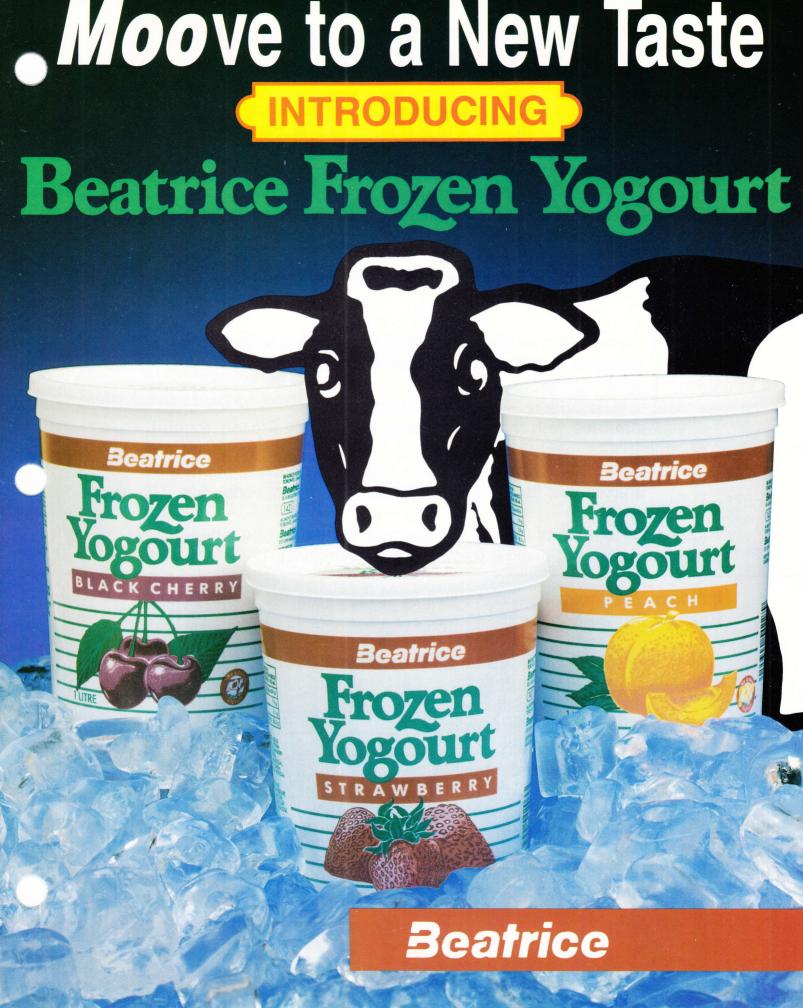

# Continuing the tradition of Good Taste

The Number One Yogourt brand\* has taken the fresh, great taste of Beatrice Yogourt and put it in your freezer.

Beatrice Frozen Yogourt packs nutritionally good taste into 3 exciting flavours:

- Strawberry the irresistable taste of real strawberries blended with creamy Beatrice Frozen Yogourt.
- Black Cherry the tangy taste sensation of black cherries with the smooth taste of Beatrice Frozen Yogourt.
- Peach real peach pieces and peach juice concentrate makes this flavour a sure winner with every consumer.

To meet the demands of today's consumers, Beatrice provides this popular frozen treat in an attractive 1 Litre container.

Increase your freezer section sales by investing in the Great Taste of Beatrice Frozen Yogourt.

Distribution: Stock up on all 3 flavours of Beatrice Frozen Yogourt

- Strawberry \_\_\_\_\_
- Black CherryPeach
- Pricing: Suggested Retail Price\_\_\_\_\_

Margin\_\_\_\_

Shelving: Shelve Beatrice Frozen Yogourt \_\_\_\_\_\_\_
Featuring: Advertise / in-store feature week of \_\_\_\_\_\_