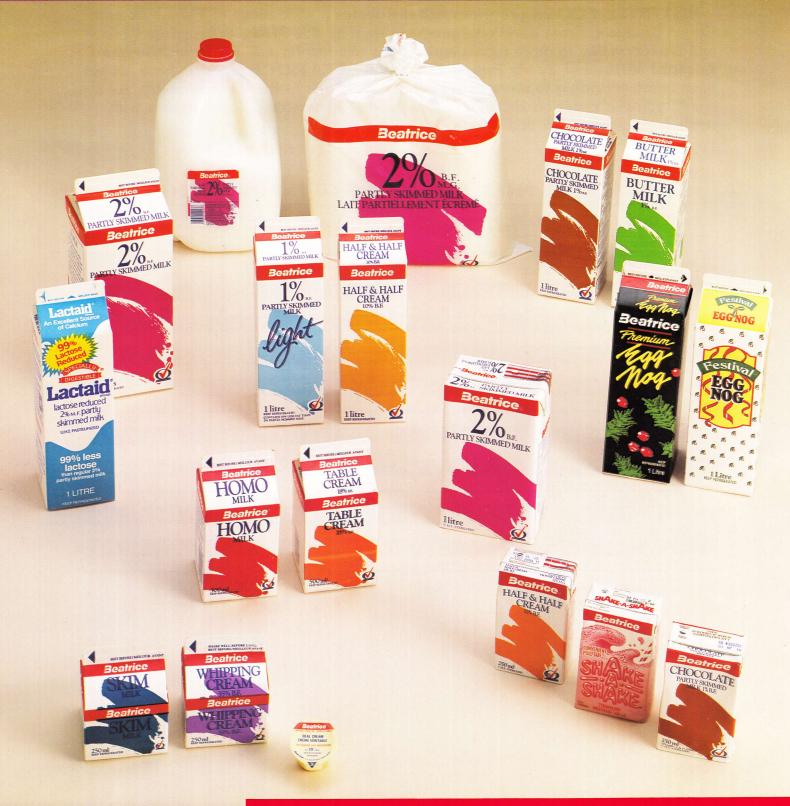

## BEATRICE Fluid Milk & Cream

**BEATRICE FOODS** processes and distributes a wide range of Fluid Milk and Cream products. From traditional products such as 2% Milk, Whipping Cream and Buttermilk, to more recent innovations like low-fat 1% Milk, lactose-free Lactaid Milk, and Tetra Pak U.H.T. Milk, BEATRICE products have always been made according to the strictest quality standards in the Dairy Industry. As a result, you can count on BEATRICE every day to provide your customers with fresh, high quality Milk and Cream!

#### **BEATRICE MILK & CREAM SKU INFORMATION**

| CATEGORY                 | 1      |        | <b>CARTONS</b> |     | BAGS | JUGS     | CREAMER |            |
|--------------------------|--------|--------|----------------|-----|------|----------|---------|------------|
| CATEGORY                 | 125 mL | 250 mL | 500 mL         | 1 L | 2 L  | 4 L      | 4 L     | CUPS       |
| Fluid Milk               |        |        |                |     |      |          |         |            |
| Skim Milk                | •      | •      | •              | •   |      |          | •       |            |
| 1% Milk                  |        | •      | •              | •   | •    |          | •       |            |
| 2% Milk                  | •      | •      | •              | •   | •    |          |         | •          |
| Homogenized Milk         | •      | •      | •              | •   | •    | •        | •       |            |
| Chocolate Milk           |        | •      | •              | •   | •    |          |         | 12.702.718 |
| Buttermilk               |        | •      | •              | •   |      |          |         |            |
| Lactaid - 2%             |        |        |                | •   |      |          |         |            |
| Lactaid - Skim           |        |        |                | •   |      |          |         |            |
| Premium Egg Nog          |        |        |                |     | •    |          |         |            |
| Festival Egg Nog         |        |        |                | •   |      |          |         | -          |
| Creams                   |        |        |                |     |      |          |         |            |
| 10% Half & Half Cream    |        | •      | •              | •   |      |          |         |            |
| 18% Table Cream          |        | •      |                |     |      |          |         |            |
| 35% Whipping Cream       |        | •      | •              |     |      |          |         |            |
| 45% Gourmet Double Cream |        |        |                |     |      |          |         | ,          |
| U.H.T. Products          |        |        |                |     |      |          |         |            |
| 2% Milk                  |        |        |                | •   |      |          | 109817  |            |
| 10% Half & Half Cream    |        | •      |                |     |      |          |         |            |
| Chocolate Milk           |        |        |                |     |      | PANTE SA |         |            |
| Shake a Shake            |        |        |                |     |      |          |         |            |