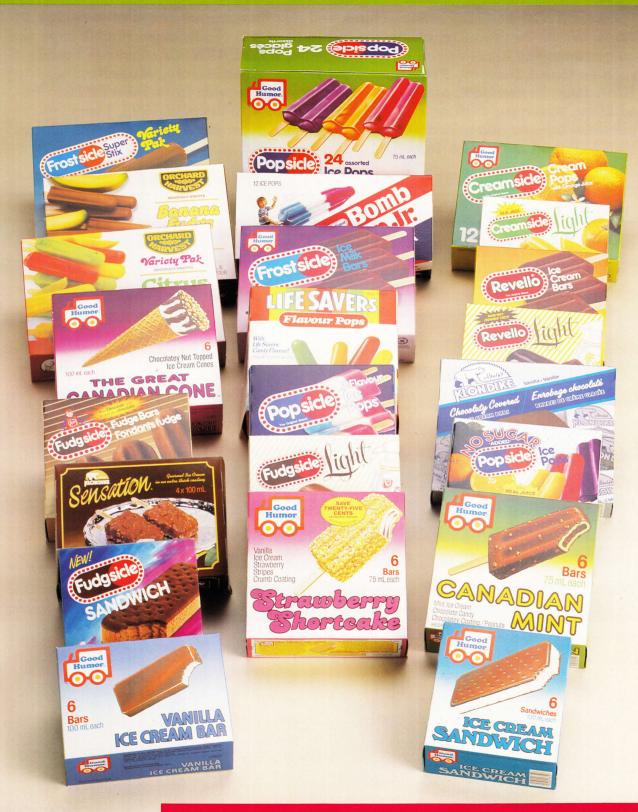

# Multi-Pack Novelties

Beatrice<sub>®</sub>

## **BEATRICE Novelties**

BEATRICE FOODS manufactures and distributes a full range of Novelty items. Water ice products, cones, ice cream bars and sandwiches, sundae cups and unique specialty items are all brought together by BEATRICE. Famous brands such as Good Humor, Popsicle, Fudgsicle, Creamsicle, Revello, Klondike/Sensation, and Livesavers are all available from BEATRICE. In addition, watch for exciting new Mövenpick novelty items in 1993. From premium bars to mid-priced sandwiches, to bulk pops, BEATRICE has it all – in both bulk and multi-pack formats.

#### **BEATRICE MULTI-PACK NOVELTIES SKU INFORMATION**

| PRODUCT                      | 4 Pack | 6 Pack                   | 12 Pack | 16 Pack | 24 Pack         |
|------------------------------|--------|--------------------------|---------|---------|-----------------|
| Klondike Bars                | •      |                          |         |         |                 |
| Snack & 1/2 Vanilla          | •      |                          |         |         |                 |
| Sensation                    |        | Programme and the second |         |         |                 |
| Sensation Almond             | •      |                          |         |         |                 |
| Sensation Strawberry Yogourt |        |                          |         |         |                 |
| Sensation Snackers           |        | •                        |         |         |                 |
| Fudgsicle Sandwich           |        | •                        |         |         |                 |
| Fudgsicle Light              |        | . •                      |         |         |                 |
| Strawberry Shortcake         |        | •                        |         |         |                 |
| Ice Cream Bar                |        |                          |         |         |                 |
| Ice Cream Sandwich           |        | •                        |         |         |                 |
| Canadian Mint                |        | •                        |         |         |                 |
| Sugar Free Popsicle          |        | •                        |         |         |                 |
| 3 Flavour Popsicle           |        | •                        |         |         |                 |
| Creamsicle Light             |        | •                        |         |         | <b>持</b> 其意思多数的 |
| Great Canadian Cone          |        | • /                      |         |         |                 |
| Revello Light                |        | •                        |         |         |                 |
| Revello                      |        | •                        | •       |         |                 |
| Fudgsicle                    |        | •                        |         |         |                 |
| Creamsicle                   |        | •                        | •       | •       |                 |
| Assorted Popsicles           |        |                          | •       | •       | •               |
| Lifesaver Popsicles          |        |                          | •       |         |                 |
| Bomb Pop Jr.                 |        |                          |         |         |                 |
| Frostsicle                   |        |                          | •       | •       |                 |
| Assorted Revello             |        |                          |         | •       |                 |
| Assorted Fudgsicle           |        |                          |         | •       |                 |
| Assorted Creamsicle          |        |                          |         | •       |                 |
| Citrus Sticks                |        |                          |         | •       |                 |
| Citrus Sticks - Banana Fudge |        |                          |         | 0       |                 |

Note: Some products are not available in all markets.

Beatrice<sub>®</sub>