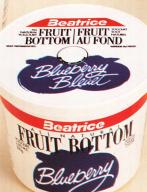

# FINALLY, THE ONLY **DIET** YOGOURT GOOD ENOUGH TO CARRY THE **BEATRICE** NAME

#### THE PRODUCT

- Formulated to be the best tasting diet yogourt available.
- Is a true diet yogourt, containing only 54 calories/100g, or 94 calories/175g cup, and only 0.1% butterfat!
- Contains only natural flavours, and is sweetened with Nutrasweet®.
- Is a stirred yogourt, available in the four most popular flavours.

#### THE PACKAGING

- Striking, contemporary graphics reach out to the image-oriented target group, and communicate the great flavour benefit, and premium quality nature of the product.
- Nutritional information is provided to highlight the true diet benefit of this product, and provides the information today's consumers are looking for.
- Available in the fastest turning 175 gram size.