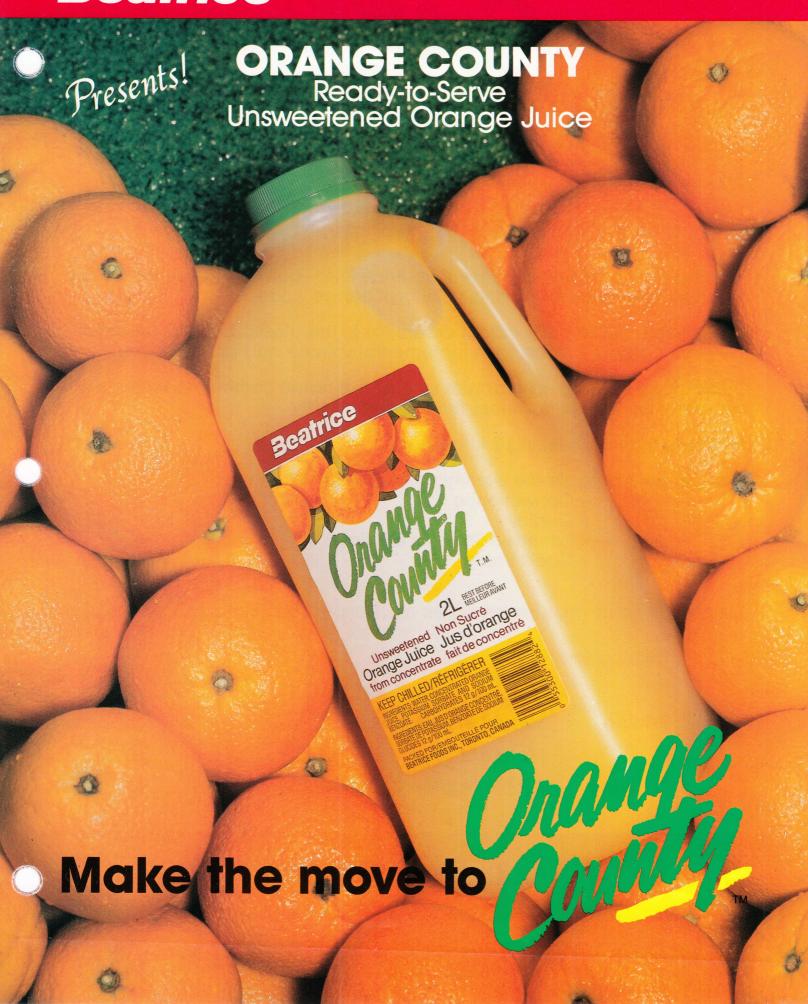

## The Beatrice name will help you generate maximum sales and profits from this fastest growing juice segment

- Building on the shining success of Beatrice Pure-Pack Orange Juice, we are proud to introduce new Orange County Orange Juice
- The Beatrice name adds instant credibility to the plastic bottle segment of the juice category, resulting in incremental volume and profits for you
- Outstanding packaging graphics and brand name communicate the key consumer benefits of freshness, flavour and quality
- Available in the fast-selling 2 litre size
- Orange County packs the winning combination of:
  - Convenience
  - Quality
  - Extended Shelf-life (60 days)
  - Good Value

#### Generate your maximum sales and profits with the following plan:

| Distribution | n                      |  |
|--------------|------------------------|--|
| Pricing      | Suggested Retail Price |  |
|              | Margin                 |  |
| Shelving     | Shelve Orange County   |  |