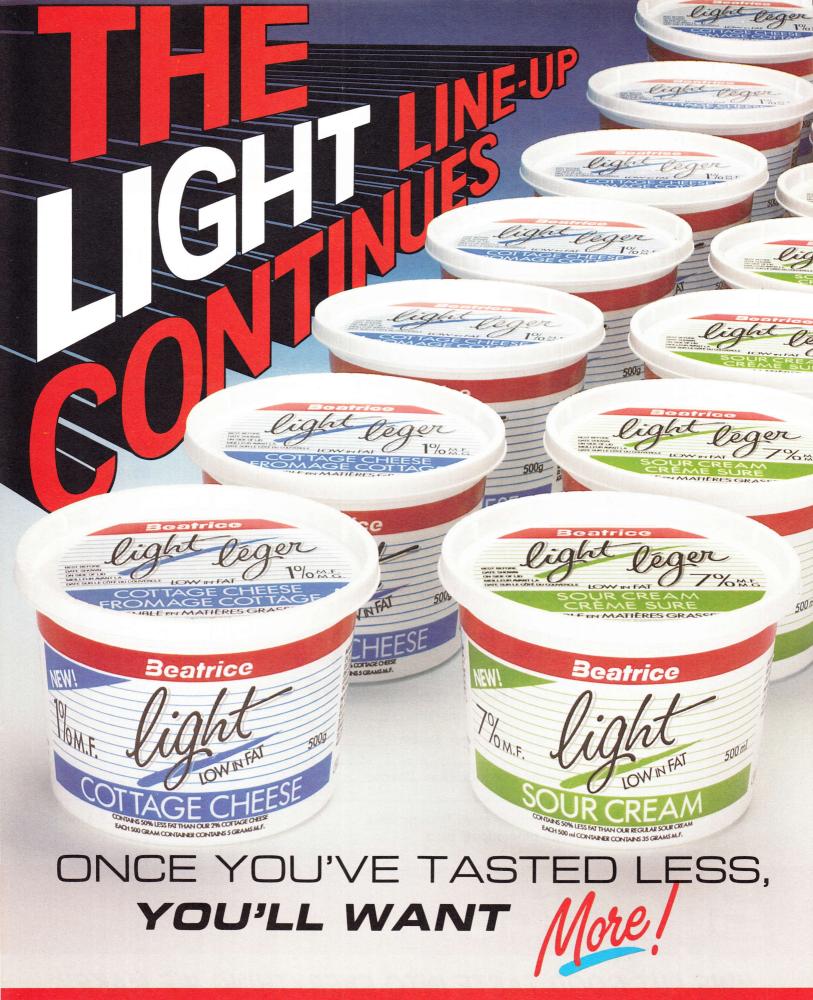

#### GREAT ADDITIONS TO THE BEATRICE LIGHT FAMILY

- Following the successful launch of Beatrice Light Yogurt, we are proud to introduce new Light Sour Cream and Cottage Cheese
- These new light products will expand total category volume, and result in incremental volume and profits for you
- Our cultured products have the same high quality ingredients and great Beatrice taste but with half the fat
  of our regular products!
- · Both are "Low in Fat" and "Low in Calories"

 % Fat
 7%
 1%

 Calories
 121/100g
 85/100g

- Available only in the fastest selling 500g size
- The contemporary package design communicates the "light" benefit and the wholesomeness of Beatrice
- Only Beatrice has captured the true concept of Light products, under a common theme the dynamic Light logo

#### GENERATE MAXIMUM SALES AND PROFITS WITH THE FOLLOWING PLAN

| Distribution | List the two new winners from Beatrice  Light Sour Cream (7%) |           |
|--------------|---------------------------------------------------------------|-----------|
|              | Light Cottage Cheese (1%)                                     |           |
| Pricing      | Suggested retail pricemargin                                  |           |
| Shelving     | Shelve Light Sour Cream                                       |           |
|              | Shelve Light Cottage Cheese                                   |           |
| Featuring    | Advertise/in-store feature week ofwith promotional plan       | to tie in |