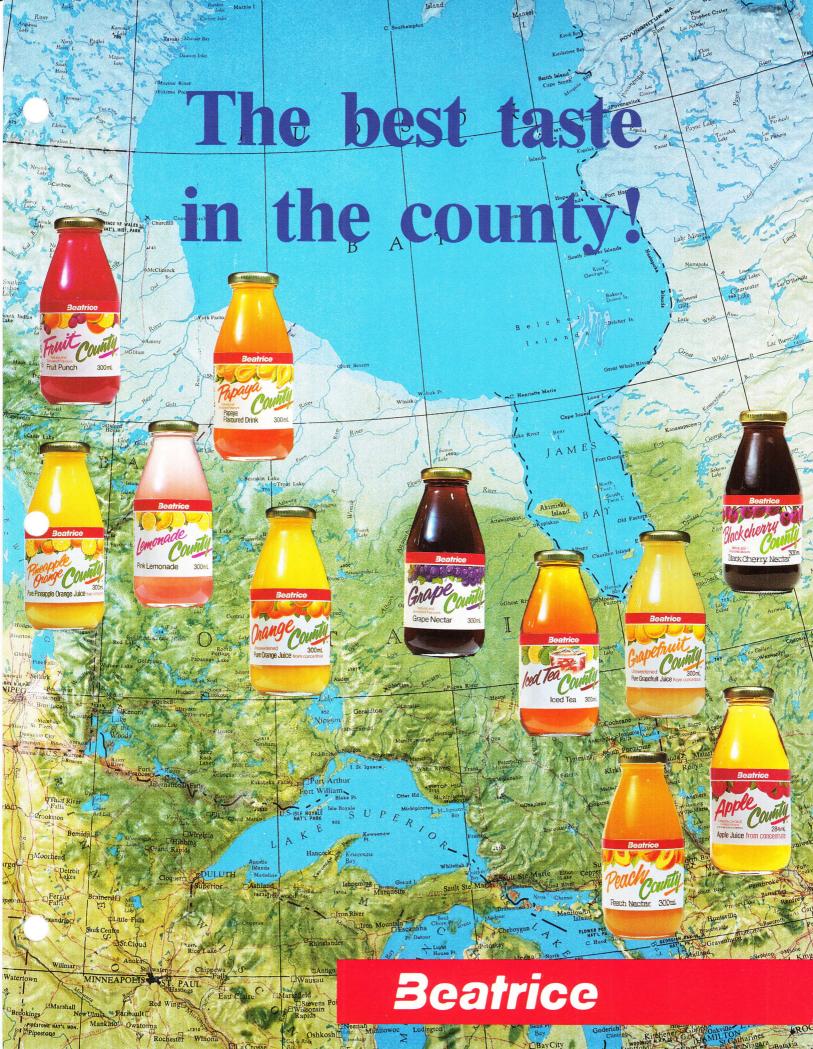

# Drink up higher profits with Beatrice County Fruit Juices and Drinks.

A full flavour line-up, nutritional good taste and convenient take-out bottles mean *Beatrice County juices and drinks* will be your hottest selling beverages.

#### Flavour Line-up

County offers a refreshing variety of non-carbonated juices and drinks. All popular flavours are available.

| Juices           | Drinks       |
|------------------|--------------|
| Orange           | Fruit Punch  |
| Grapefruit       | Papaya       |
| Apple            | Grape Nectar |
| Pineapple-Orange | Iced Tea     |
|                  | Lemonade     |
|                  | Black Cherry |
|                  | Peach Nectar |

#### **Nutritional Good Taste**

Beatrice packs good taste into every bottle of *County juices and drinks*. With a rapidly growing market interested in 'nutritional good taste', *County juices and drinks* won't stay on your shelves for long.

#### **Fast and Convenient**

Single serving, ready to go drinks in 300 ml glass bottles make *County juices and drinks* fast, convenient and easy. The attractive, colourful packaging stimulates a high impulse purchase frequency resulting in *higher sales and profits* for you!