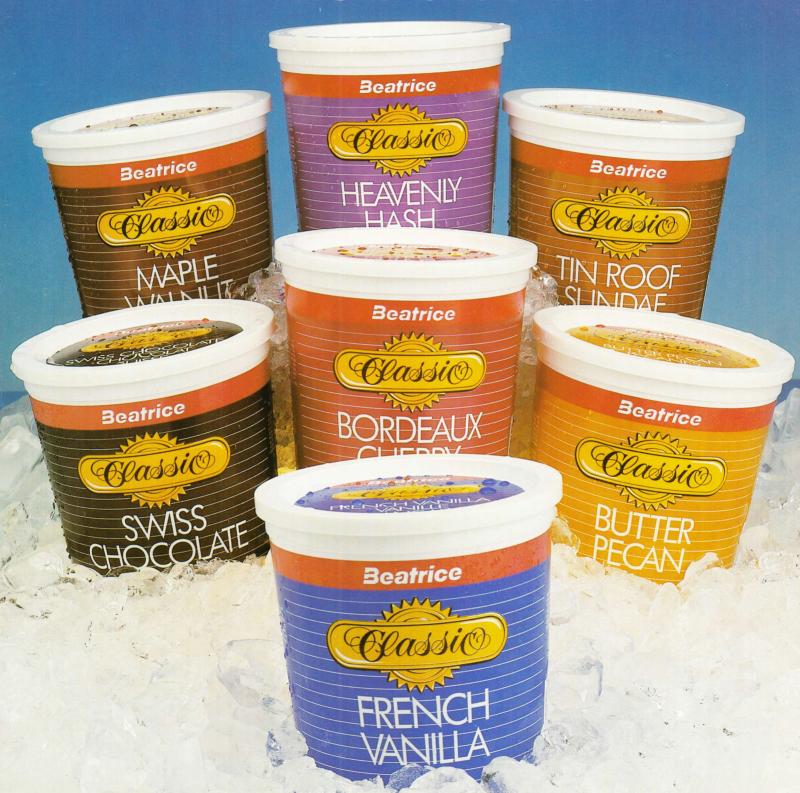

## **BEATRICE** Ice Cream

BEATRICE FOODS offers a complete range of Ice Cream products. Mövenpick super-premium ice cream is manufactured in strict accordance with the original Swiss recipes and each flavour is enriched with the finest ingredients from around the world. Olde Fashioned Recipe is a delicious, all natural ice cream. All the taste and tradition of Laura Secord is brought to the grocer's freezer in our new Laura Secord 1 L premium-plus ice cream. Classic Rich & Creamy features striking new packaging and is now richer and creamier than ever! Good Humor addresses a consumer need for an economy ice cream, and is available in both 4 L and 2 L sizes. For the price shopper, BEATRICE offers Very Special and Blue Boy, two brands that offer good quality at very attractive prices.

#### **BEATRICE ICE CREAM SKU INFORMATION**

| BRAND                       | 500 mL | 1 Litre | 2 Litre | 2 Litre<br>Light | BRAND                    | 1 Litre      | 2 Litre     | 4 Litre         |
|-----------------------------|--------|---------|---------|------------------|--------------------------|--------------|-------------|-----------------|
| Mövenpick                   |        |         |         |                  | Very Special (continued) |              |             |                 |
| White Chocolate Chips       | •      |         |         |                  | Neapolitan               |              | •           |                 |
| Vanilla                     | •      |         |         |                  | Butter Pecan             |              | •           |                 |
| Chocolate Chips             | •      |         |         |                  | Butterscotch Ripple      |              | •           |                 |
| Espresso Croquant           | •      |         |         |                  |                          |              |             |                 |
| Caramelita                  | •      |         |         |                  | Blue Boy                 |              |             | 35,000          |
| Apricot Frozen Yogourt      |        |         |         |                  | French Vanilla           | •            | •           |                 |
|                             |        |         |         |                  | Swiss Chocolate          |              | •           |                 |
| Olde Fashioned Recipe       |        |         |         |                  | Strawberry               |              |             |                 |
| Vanilla                     |        | •       | •       |                  | Maple Walnut             |              |             |                 |
| Chocolate                   |        | •       |         |                  | Bordeaux Cherry          |              |             |                 |
| Butterscotch                |        |         |         |                  | Cherry Vanilla           |              |             |                 |
| Strawberry                  |        |         |         |                  | Butter Pecan             |              |             |                 |
| Maple Walnut                |        |         |         |                  | Tin Roof Sundae          |              |             |                 |
| Raspberry Ripple            |        |         |         |                  | Heavenly Hash            |              |             |                 |
|                             |        |         |         |                  | Spumoni                  |              |             |                 |
| Laura Secord                |        |         |         |                  | Spunion                  |              |             |                 |
| Very Vanilla                |        |         |         |                  | Good Humor               | TOTAL STREET | Residence   | Assembly 4      |
| Laura's Chocolate           |        |         |         |                  | Vanilla                  |              |             |                 |
| Vanilla, Fudge and Chips    |        |         |         |                  | Neapolitan               |              | •           |                 |
| Butter Pecan                |        |         |         |                  | Butterscotch             |              |             |                 |
| French and Frosted Mint     |        |         |         |                  | Chocolate                |              | •           |                 |
| Berry Berry Strawberry      |        |         |         |                  |                          |              |             |                 |
| Almond Bark                 |        |         |         |                  | Chocolate Ripple         | KIRKE BESTER |             |                 |
|                             |        | •       |         |                  | Rainbow                  |              | •           |                 |
| Chocolate Chip Cookie Dough |        |         |         |                  | Strawberry               |              |             | Seattle Seattle |
| Classic Bist 8 C            |        |         |         |                  | Chocopolitan             |              |             |                 |
| Classic Rich & Creamy       |        |         |         |                  |                          |              |             |                 |
| French Vanilla              |        | •       | •       | •                | Colombo Frozen Yogourt   |              |             |                 |
| Chunky Swiss Chocolate      |        |         | •       |                  | Vanilla Swiss Almond     | •            | -           |                 |
| Heavenly Hash               |        | •       |         |                  | Strawberry Strawberry    | •            |             |                 |
| Butter Pecan                |        | •       | •       |                  | Bavarian Chocolate Chunk | •            |             |                 |
| Tin Roof Sundae             |        |         |         |                  |                          |              |             |                 |
| Bordeaux Cherry             |        | •       | •       |                  | Beatrice Frozen Yogourt  |              |             |                 |
| Maple Walnut                |        | •       | •       |                  | Black Cherry             | •            |             |                 |
| Mint Chocolate Chip         |        |         | •       |                  | Strawberry               | •            |             |                 |
| Sicilian Spumoni            |        |         | •       |                  | Peach                    | •            |             |                 |
| Strawberry                  |        |         |         | •                | Vanilla                  | •            |             |                 |
| Raspberry Swirl             |        |         |         | •                | Chocolate                | •            |             |                 |
| Very Special                |        |         |         |                  | Beatrice Sherbet         |              |             |                 |
| Vanilla                     |        |         | •       |                  | Orange                   |              |             | ,               |
| Cookies'n Cream             |        |         | •       | TANTA            | Rainbow                  |              |             |                 |
| Heavenly Hash               |        |         | •       |                  | Raspberry                |              |             |                 |
| Chocolate                   |        |         |         |                  | Lime                     | STA SEASON   | NEW 100 NO. |                 |

to tie in with promotion plan.

\*A.C. Neilson Ontario Audit — 12th month ending Dec. / Jan. 1990

- A premium quality ice cream for today's consumer
- Packaged in consumer-preferred plastic containers
- Unique, high impact colour coded design
- Available in seven popular flavours: French Vanilla, Swiss Chocolate, Heavenly Hash, Bordeaux Cherry, Tin Roof Sundae, Butter Pecan, Maple Walnut
- Manufactured with the latest in up-to-date ice cream processing methods specially blended and quick frozen for maximum flavour
- Priced competitively in the premium segment
- Supported strongly by the Beatrice ice cream promotional program: trade promotions, couponing, point-of-sale materials