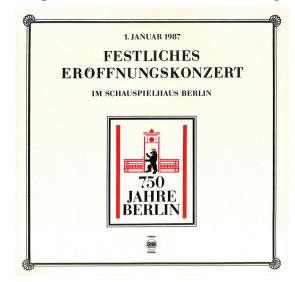

## Exclusive Unedited 750 Jahre Berlin EröffnungsKonzert (Years of Berlin Opening Concert)

CHICAGO -- To mark Bview official relaunch, we are bringing to our global audience the January 1987 750th anniversary of the founding of Berlin, capital Margraviate of Brandenburg in 1237. 1987 marked a year of celebrations on both sides of the divided city, and both city administrations did some collaboration, and there were events that marked this anniversary. This concert is but one of many different celebrations in both Berlin (Ost), and Berlin (West)

1. Jan. 1987 im Schauspielhaus Berlin Staatskapelle Berlin (OST) Chor der Deutschen Staatsoper (DDR)

- Magdalena Hajossyova (Sopran)
- Margot Stejskal (Sopran)
- Peter Schreier (Tenor)
- Gerd Wolf (Bass)
- Siegfried Vogel (Bass)

• Es dirigieren (Conductors): Kurt Sanderling, Rolf Reuter, Claus Peter Flor, Heinz Fricke, Heinz Rögner

To access the concert, go to https://www.bview.info/categories/bns-culture/

Background on the 1987 anniversary: